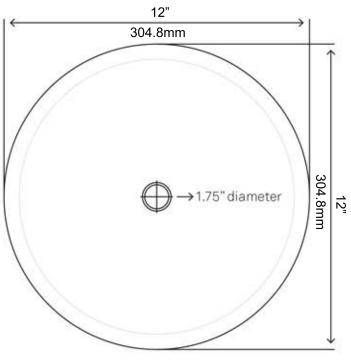

#### STANDARD SPECIFICATIONS:

- · Round clear glass vessel sink
- · Polished inside and out
- Made with high tempered glass
- · Scratch resistant and non-porous
- Designed for above counter installation
- Standard U.S. plumbing connections
- · Made with 1.75-inch drain